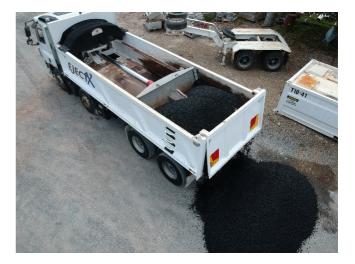

## EJECTX CHANGING THE WAY MATERIAL IS MOVED

Better productivity, improved safety

ShawX Manufacturing is an all Australian earthmoving equipment and manufacturing company based in Queensland. They provide 100% Australian, premium quality earthmoving equipment to the industry, with a focus on earthmoving buckets and attachments as well as trailers, tipping bodies and their very own EjectX Ejector body.

ShawX Manufacturing have been using Bisalloy Steels since they expanded into custom equipment manufacturing five years ago. Using predominately BISALLOY® WEAR 450 and BISALLOY® STRUCTURAL 80, this has enabled the production of longer-lasting, lighter-build products for their customers and produces an all-round better product to the market. Bisalloy Steels is Australia's only manufacturer of high strength and high hardness quenched and tempered steel. Bisalloy has been proudly producing for the Australian mining market for over 40 years.